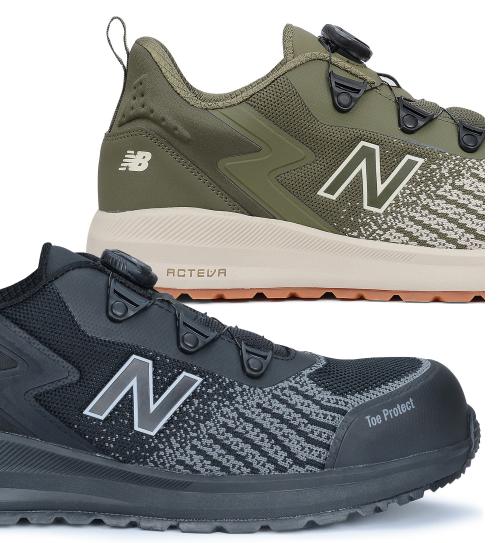

## New Balance Speedware BOA<sup>®</sup>

Speedware BOA provides the ultimate in light weight comfort safety footwear with micro-adjustable precision fit. The New Balance ACTEVA performance midsole technology coupled with NB Comfort Insert creates the ideal mix of support, cushioning and flexibility. Plus the AT TREAD pattern design outsole provides the highest level of slip resistance. Speedware BOA® has been designed for the active worker looking for the added protection of the BOA Fit System, which is engineered to improve stability and control in the toughest conditions. COMFORT WHILE YOU WORK.

## **FEATURES**

- anti-perforation midsole
- slip resistant outsole
- · composite toe

- heel counter support
- airport friendly
- heel pull tab
- nb pu comfort insert
- size: 7-12, 13, 14
- width: 2E

## Toe Protect (2)

 $\bigcirc$  Reinforced toe tip designed to help protect the toes

 $\bigcirc$  The outsole is heat resistant to very high temperatures (up to at least 300°C for 60 seconds).

 $\bigcirc$  Advanced upper construction designed to keep debris from entering the shoe.

 The BOA<sup>®</sup> Fit System delivers micro-adjustable precision fit, engineered to perform in the toughest conditions

midspwrboa - black / black

midspwrboa - olive / white

→ A dual-use outsole tread combining both trail and running lug designs for on and off-road.

ACTEVA

 $\bigcirc$  A highly versatile performance foam, Acteva is formulated to deliver support without compromising weight or flexibility.