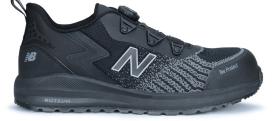

 The BOA<sup>®</sup> Fit System delivers micro-adjustable precision fit, engineered to perform in the toughest conditions

midspwrboa - black / black

midspwrboa - olive / white

→ A dual-use outsole tread combining both trail and running lug designs for on and off-road.