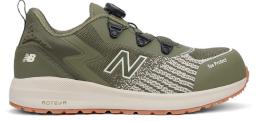

 The BOA<sup>®</sup> Fit System delivers micro-adjustable precision fit, engineered to perform in the toughest conditions

midspwrboa - black / black

midspwrboa - olive / white

→ A dual-use outsole tread combining both trail and running lug designs for on and off-road.