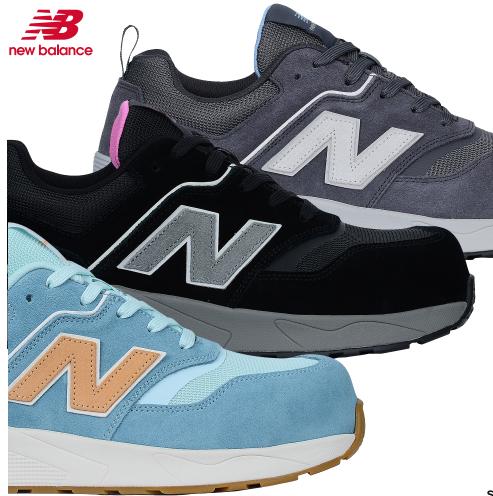

STANDARDS EN 20345:2022 CLASS I S1 PL HRO FO SC SR / AS 2210.3:2019 CLASS I S1 P HRO FO SRC ESD

weelcap - milky blue / orange

weelcap - black / rose

weelcap- magnet / whispy blue