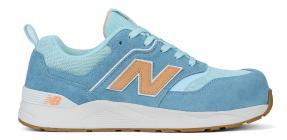

STANDARDS EN 20345:2022 CLASS I S1 PL HRO FO SC SR / AS 2210.3:2019 CLASS I S1 P HRO FO SRC ESD

weelcap - milky blue / orange

weelcap - black / rose

weelcap- magnet / whispy blue