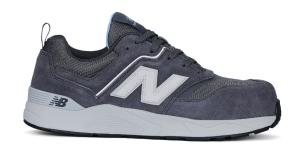

STANDARDS EN 20345:2022 CLASS I S1 PL HRO FO SC SR / AS 2210.3:2019 CLASS I S1 P HRO FO SRC ESD

weelcap - milky blue / orange

weelcap - black / rose

weelcap- magnet / whispy blue