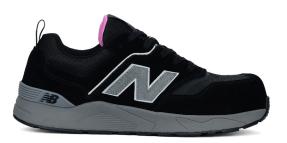

STANDARDS EN 20345:2022 CLASS I S1 PL HRO FO SC SR / AS 2210.3:2019 CLASS I S1 P HRO FO SRC ESD

weelcap - milky blue / orange

weelcap - black / rose

weelcap- magnet / whispy blue