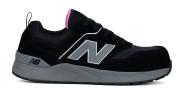

## **PRODUCT IMAGES:**

Elite Lite Womens (D) Black Rose (WEELCAPBZ)

Elite Lite Womens (D) Magnet Whispy Blue (WEELCAPM2)

Elite Lite Womens (D) Milky Blue Orange (WEELCAPMO)

The above product is in conformity with Regulation (EU) 2016/425 and complies with the harmonized standard EN ISO 20345:2022 for Safety Footwear. The product identical to the PPE that is the object of the EU type examination certificate issued by the Notified Body: SGS Fimko Oy