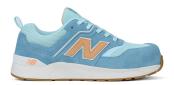

## **PRODUCT IMAGES:**

Elite Lite Womens (D) Black Rose (WEELCAPBZ)

Elite Lite Womens (D) Magnet Whispy Blue (WEELCAPM2)

Elite Lite Womens (D) Milky Blue Orange (WEELCAPMO)

The above product is in conformity with Regulation (EU) 2016/425 and complies with the harmonized standard EN ISO 20345:2022 for Safety Footwear. The product identical to the PPE that is the object of the EU type examination certificate issued by the Notified Body: SGS Fimko Oy