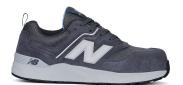

## **PRODUCT IMAGES:**

Elite Lite Womens (D) Black Rose (WEELCAPBZ)

Elite Lite Womens (D) Magnet Whispy Blue (WEELCAPM2)

Elite Lite Womens (D) Milky Blue Orange (WEELCAPMO)

The above product is in conformity with Regulation (EU) 2016/425 and complies with the harmonized standard EN ISO 20345:2022 for Safety Footwear. The product identical to the PPE that is the object of the EU type examination certificate issued by the Notified Body: SGS Fimko Oy