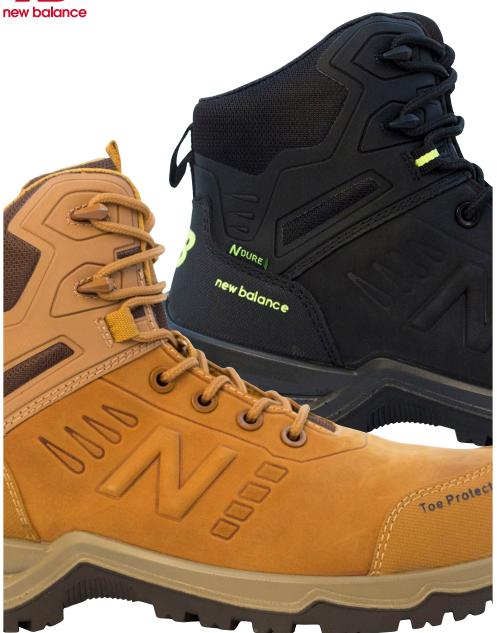

## **New Balance Contour**

New Balance Contour offers everything you expect from your workboot. Comfort is supplied through the NB comfort insert and durability via the rubber outsole. With a premium nubuck leather upper, Ndure abrasion resistant collar and Toe Protect, your feet will feel supported all day long. The Contour Debris Free construction ensures additional protection from the elements with the added benefit of a YKK zip which will provide easy access moving across site. New Balance Contour will be your ultimate worksite companion. COMFORT WHILE YOU WORK.

heel counter support

heel and tongue pull tab

airport friendly

YKK zipper

Toe Protect 🕐

 $\bigcirc$  Reinforced toe tip designed

Debris Free

CONSTRUCTION

entering the shoe.

to help protect the toes.

→ Advanced upper construction

designed to keep debris from

## **FEATURES**

- anti-perforation midsole
- slip resistant outsole
- water resistant leather upper
- · composite toe
- **TREAD**
- A dual-use outsole tread combining
  both trail and running lug designs