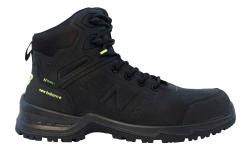

 $\bigcirc$  The outsole is heat resistant to very high temperatures (up to at least 300°C for 60 seconds).

midentr - black

for on and off-road.