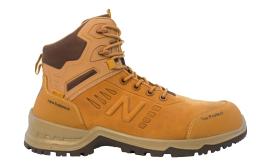

## **MH20 RESIST**

 $\bigcirc$  For shoes which use water repellent effect material and pass the NB water repellent standard test.

midcntr - wheat

- size: 7-12, 13, 14
- width: 2E and 4E
- ⇒ Ndure is an NB proprietary PU that gives added durability and endurance