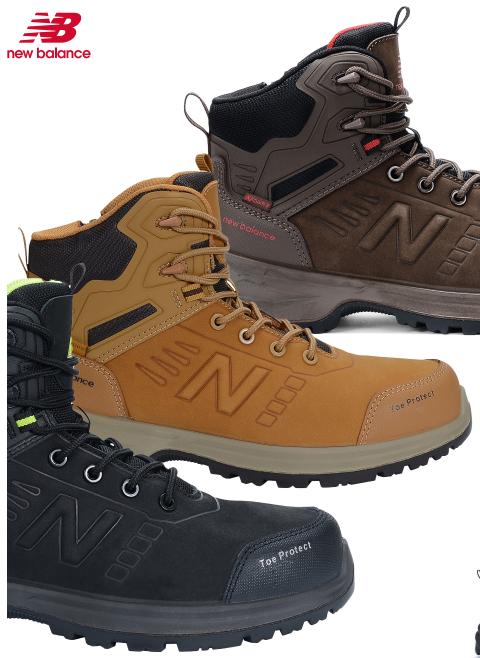

# New Balance Calibre

New Balance Calibre offers everything you expect from your workboot. Comfort is supplied through the NB comfort insert and durability via the rubber outsole. With a premium nubuck leather upper, Ndure abrasion resistant collar and Toe Protect, your feet will feel supported all day long. Debris Free construction ensures additional protection from the elements with the added benefit of a YKK zipper which will provide easy access moving across site. New Balance Calibre will be your ultimate worksite companion. COMFORT WHILE YOU WORK.

#### FEATURES

- anti-perforation midsole
- slip resistant outsole
- water resistant leather upper
- composite toe

- heel counter support
- airport friendly
- YKK zipper
- heel and tongue pull tab
- nb pu comfort insert
- size: 7-12, 13, 14
- width 2E and 4E

midclbre - black

midclbre - wheat

midclbre - chocolate