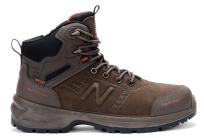

on midsole
- slip resistant outsole
- water resistant leather upper
- composite toe

- heel counter support
- airport friendly
- YKK zipper
- heel and tongue pull tab
- nb pu comfort insert
- size: 7-12, 13, 14
- width 2E and 4E

TREAD

A dual-use outsole tread combining both trail and running lug designs for on and off-road.

**WH20 RESIST** 

For shoes which use water repellent effect material and pass the NB water repellent standard test.

### Toe Protect 🗷

 Reinforced toe tip designed to help protect the toes.

## Debris Free

⊖ Advanced upper construction designed to keep debris from entering the shoe.

### 

⇒ Ndure is an NB proprietary PU that gives added durability and endurance



The outsole is heat resistant to very high temperatures (up to at least 300°C for 60 seconds).







STANDARDS AS 2210.3:2019 Class I S3 HR SRC EN ISO 20345:2022 Class I S3L FO HRO SR SC

midclbre - black

midclbre - wheat

midclbre - chocolate