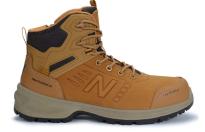

tion midsole
- slip resistant outsole
- water resistant leather upper
- composite toe

- heel counter support
- airport friendly
- YKK zipper
- heel and tongue pull tab
- nb pu comfort insert
- size: 7-12, 13, 14
- width 2E and 4E

TREAD

A dual-use outsole tread combining both trail and running lug designs for on and off-road.

**WH20 RESIST** 

For shoes which use water repellent effect material and pass the NB water repellent standard test.

### Toe Protect 🗷

 Reinforced toe tip designed to help protect the toes.

## Debris Free

⊖ Advanced upper construction designed to keep debris from entering the shoe.

### 

⇒ Ndure is an NB proprietary PU that gives added durability and endurance



The outsole is heat resistant to very high temperatures (up to at least 300°C for 60 seconds).







STANDARDS AS 2210.3:2019 Class I S3 HR SRC EN ISO 20345:2022 Class I S3L FO HRO SR SC

midclbre - black

midclbre - wheat

midclbre - chocolate