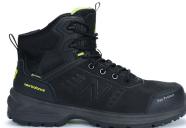

ration midsole
- slip resistant outsole
- water resistant leather upper
- composite toe

- heel counter support
- airport friendly
- YKK zipper
- heel and tongue pull tab
- nb pu comfort insert
- size: 7-12, 13, 14
- width 2E and 4E

TREAD

A dual-use outsole tread combining both trail and running lug designs for on and off-road.

**WH20 RESIST** 

For shoes which use water repellent effect material and pass the NB water repellent standard test.

### Toe Protect 🗷

 Reinforced toe tip designed to help protect the toes.

## Debris Free

⊖ Advanced upper construction designed to keep debris from entering the shoe.

### 

⇒ Ndure is an NB proprietary PU that gives added durability and endurance



The outsole is heat resistant to very high temperatures (up to at least 300°C for 60 seconds).







STANDARDS AS 2210.3:2019 Class I S3 HR SRC EN ISO 20345:2022 Class I S3L FO HRO SR SC

midclbre - black

midclbre - wheat

midclbre - chocolate