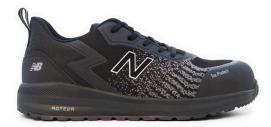

**STANDARDS** AS 2210.3: 2019 - Class I S1 P HRO SRC - EN ISO 20345: 2011 Class I S1 P SRC EN ISO 20345: 2022 - Class I S1 PL HRO FO SR

midspwr - black / black

midspwr - grey / orange

midspwr - olive / white