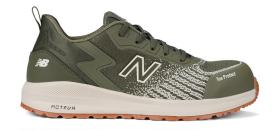

## New Balance Speedware

Speedware provides the ultimate in light weight comfort safety footwear.

The New Balance ACTEVA performance midsole technology coupled with NB Comfort Insert creates the ideal mix of support, cushioning and flexibility.

Plus the AT TREAD pattern design outsole provides the highest level of slip resistance. Speedware has been designed for the active worker across an array of conditions both indoor and out. COMFORT WHILE YOU WORK.

## **FEATURES**

- anti-perforation midsole
- slip resistant outsole
- · composite toe

- heel counter support
- airport friendly
- · heel pull tab

- · nb pu comfort insert
- size: 7-12, 13, 14
- width: 2E

A dual-use outsole tread combining both trail and running lug designs for on and off-road.

Reinforced toe tip designed to help protect the toes.

Advanced upper construction designed to keep debris from entering the shoe.

## ACTEVA

 A highly versatile performance foam, Acteva is formulated to deliver support without compromising weight or flexibility.

The outsole is heat resistant to very high temperatures (up to at least 300°C for 60 seconds).