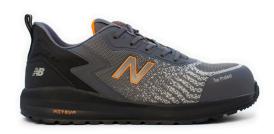

**STANDARDS** AS 2210.3: 2019 - Class I S1 P HRO SRC - EN ISO 20345: 2011 Class I S1 P SRC EN ISO 20345: 2022 - Class I S1 PL HRO FO SR

midspwr - black / black

midspwr - grey / orange

midspwr - olive / white