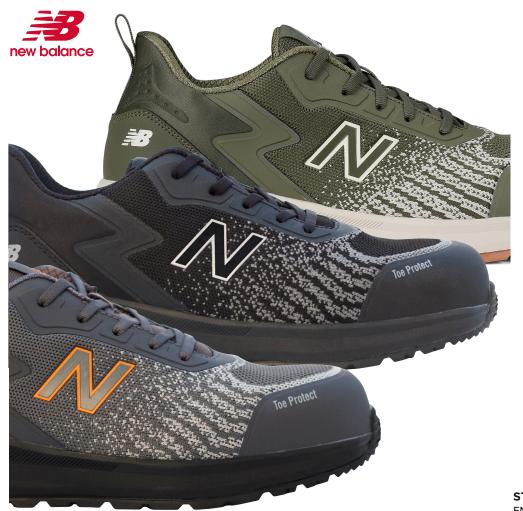

**STANDARDS** AS 2210.3: 2019 - Class I S1 P HRO SRC - EN ISO 20345: 2011 Class I S1 P SRC EN ISO 20345: 2022 - Class I S1 PL HRO FO SR

midspwr - black / black

midspwr - grey / orange

midspwr - olive / white